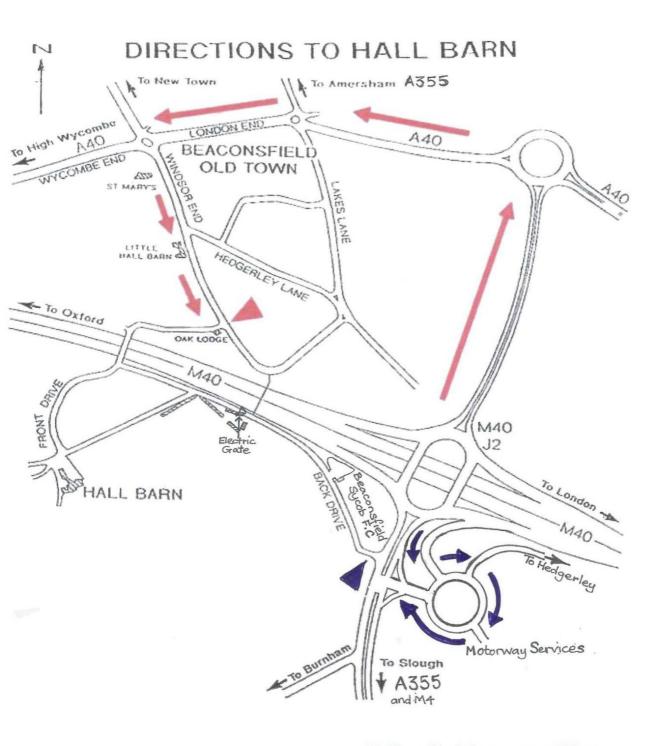

persons, animals or property attending this event.

Directions: Watch for LMC. SIGNS in Beaconsfield. Directions page 2

Turn left by the Church, after 200 yds turn right through Lodge Gates into the Estate. Follow estate road towards House, turn right by the house. Look for further LMC signs.

Sat Nav = HP9 2SQ

What3Words = snacks.blocks.habit

Follow Red Arrows on Plan

## For cars and vehicles of NO MORE THAN 7.5 tonnes gross weight

Access to Hall Barn Estate is permitted via the main gates down the hill in Windsor End on the right past the 'no speed limit' sign.

For SatNav purposes use postcode HP9 2SQ